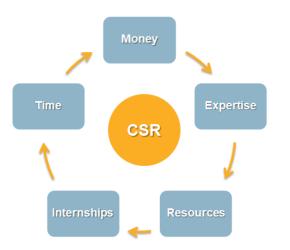

## By registering with LetsLocalise your firm can:

Enhance your CSR Select school programmes and campaigns that are the best fit for your CSR strategy and social ambitions.

Engage & Retain Employees Unify your organisation through shared values, engagement and entertainment events.

Easily track social contributions made by your employees through our Employee Contribution feature.

Reducing CO2 emissions by recycling and donating your unused resources to schools.

THUM

Reach out to early-learners by building brand awareness and emotional connection with them.