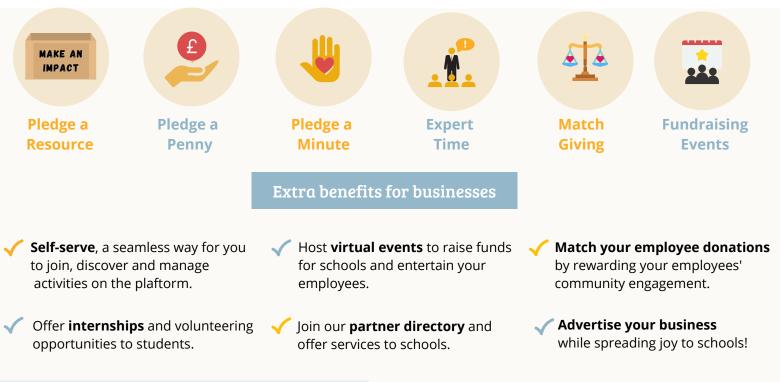

# E LetsLocalise Bringing Schools and Local Communities Closer

Connect. Contribute. Collaborate.

On our platform businesses and individual employees can contribute towards schools in multiple ways.